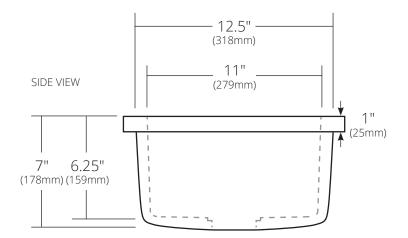

### **PRODUCT DETAILS**

- 14" x 7" OD (356mm x 178mm)
- 11" x 6.25" ID (279mm x 159mm)
- 2.25" (56mm) drain opening
- Handcrafted from sustainable NativeStone
- Sealed with NativeStone Shield