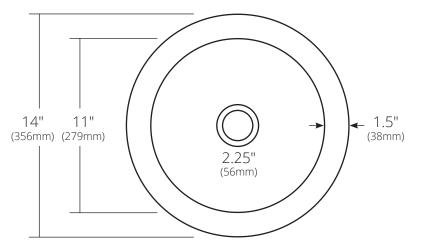

### **PRODUCT DETAILS**

- 14" x 7" OD (356mm x 178mm)
- 11" x 6.25" ID (279mm x 159mm)
- 2.25" (56mm) drain opening
- Handcrafted from sustainable NativeStone
- Sealed with NativeStone Shield